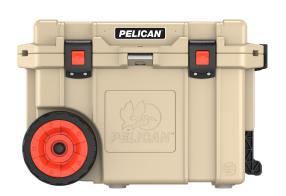

# **45QW**

#### Elite

Wheeled Cooler

Pelican Products, Inc. is proud to announce our bear resistant certification from the Interagency Grizzly Bear Committee.

The purpose of this certification is to help keep bears safe and significantly reduce bear-human encounters by ensuring that bears do not have access and become conditioned to anthropogenic foods and other bear attractants that increase these encounters.

- Extreme ice retention, freezer grade gasket, 2" polyurethane insulation
- Press & Pull Latches (Wide for Gloved Use)
- Molded-In Tie Downs
- Non-Skid & Non-Marking Raised Feet
- Molded-In Lock Hasp, Stainless Steel Plate
- Sloped Drain & Tethered Threaded Plug (Garden Hose Attachable)
- Corrosion Resistant Stainless Steel Hardware
- Integrated Fish Scale on Lid
- Made in USA
- · Heavy duty wheels
- Molded-In handles with built in trolley handle
- · Guaranteed for life
- Custom Color Program
- · Built-in Bottle Opener

#### DIMENSIONS

Interior (L×W×D) 18.10 x 11.10" x 12.00 (46 x 28.2 x 30.5 cm) Exterior (L×W×D) 29.66 x 20.00" x 19.25 (75.3 x 50.8 x 48.9 cm)

Graphite

 Volume
 45.00QT (42.59 L)

 Int Volume
 1.4 ft³ (0.04 m³)